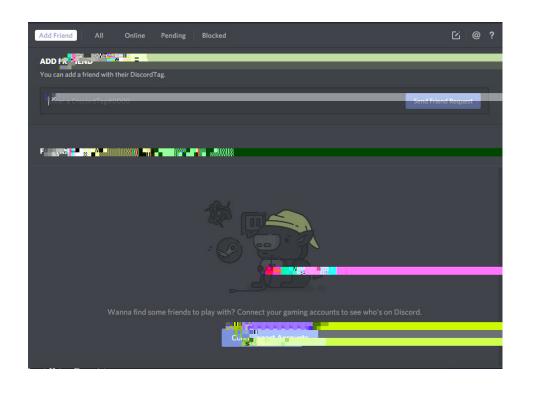

## Discord

relative terms to the series of the rest of the series of

+ + +

and the state of t